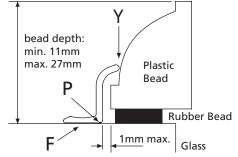

Flush or Recessed Rubber Bead Proud Rubber Bead

## Select side profile that:-

- gives best fit at Y,
- has max. 1mm gap between point P and clear glass size,
- keeps face F flat on glass

## **Proud Rubber Bead**

Where the gap is greater than 1mm, this size must be deducted from clear glass size (both sides)

All blinds are supplied with bottomrail that has an integrated handle. This moulded handle is simple to use and maintains the stylish appearance of the blind.