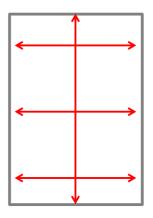

## Measure clear glass width and drop

Min Width - 250mm Min Drop - 250mm Max Width - 1000mm Max Drop - 2400mm Max Area - 2 sq m

Measure the visible glass width at 3 different points as shown. Use the smallest measurement as the blind width.