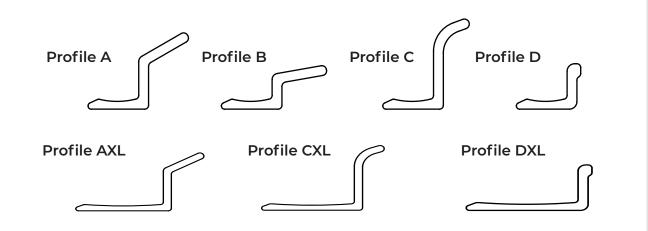

## Select side profile that:-

- gives best fit at Y,
- has max. 1mm gap between point P and clear glass size,
- keeps face F flat on glass