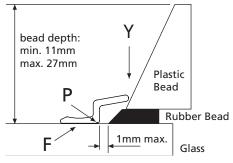

## Select side profile that:-

- gives best fit at Y,
- has max. 1mm gap between point P and clear glass size,
- keeps face F flat on glass

## **Proud Rubber Bead**

Where the gap is greater than 1mm, this size must be deducted from clear glass size (both sides)

All blinds are supplied with bottomrail that has an integrated handle. This moulded handle is simple to use and maintains the stylish appearance of the blind.