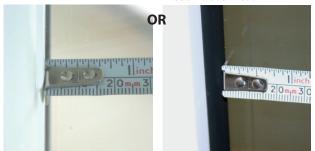

## Measure clear glass width and drop

Min Width - 250mm Min Drop - 250mm Max Width - 1000mm Max Drop - 2400mm Max Area - 2 sq m

Measure the visible glass width at 3 different points as shown. Use the smallest measurement as the blind width.