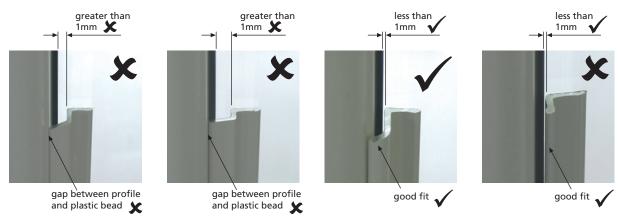

## Select side profile that:-

- gives best fit at Y,
- has max. 1mm gap between point P and clear glass size,
- keeps face F flat on glass

## **Proud Rubber Bead**

Where the gap is greater than 1mm, this size must be deducted from clear glass size (both sides)

All blinds are supplied with bottomrail that has an integrated handle. This moulded handle is simple to use and maintains the stylish appearance of the blind.